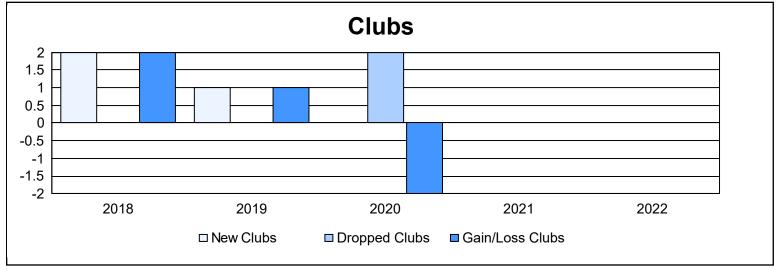

District 29 I As of June 2022 Cumulative

| Year      | New<br>Clubs | Dropped<br>Clubs | Gain/<br>Loss<br>Clubs | New<br>Members | Charter<br>Members | Reinstate<br>Members | Transfer<br>Members | Total<br>Member<br>Added | Total<br>Members<br>Dropped | Gain/<br>Loss<br>Members |
|-----------|--------------|------------------|------------------------|----------------|--------------------|----------------------|---------------------|--------------------------|-----------------------------|--------------------------|
| 2017-2018 | 2            | 0                | 2                      | 117            | 43                 | 14                   | 1                   | 175                      | 229                         | -54                      |
| 2018-2019 | 1            | 0                | 1                      | 105            | 23                 | 5                    | 6                   | 139                      | 143                         | -4                       |
| 2019-2020 | 0            | 2                | -2                     | 107            | 3                  | 5                    | 6                   | 121                      | 185                         | -64                      |
| 2020-2021 | 0            | 0                | 0                      | 113            | 1                  | 5                    | 5                   | 124                      | 135                         | -11                      |
| 2021-2022 | 0            | 0                | 0                      | 149            | 2                  | 2                    | 3                   | 156                      | 148                         | 8                        |
| Average   | 1            | 0                | 0                      | 118            | 14                 | 6                    | 4                   | 143                      | 168                         | -25                      |